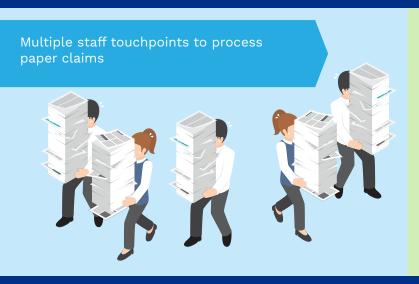

# DENTAL IN THE DIGITAL AGE

WHY AUTOMATION PAYS FOR PAYERS



#### **REDUCE COST**

High cost to process and pay one claim using manual process



Typical cost to process and pay one claim using automation technology



#### **ESCALATE EFFICIENCY**



every document

280% MORE AUTOMATED CLAIMS PROCESSED PER DAY

Built-in system edits increase throughput



## **REDUCE MANUAL EFFORT**





### SELECT A TECHNOLOGY-ENABLED SOLUTIONS PARTNER

SKYGEN USA can support your success in the digital age with our portfolio of technology products and services.





**ENTERPRISE TECHNOLOGY** 



**ON-DEMAND SOLUTIONS** 



E: info@SKYGENUSA.com ©2019 SKYGEN USA, LLC. All rights reserved. W: SKYGENUSA.com