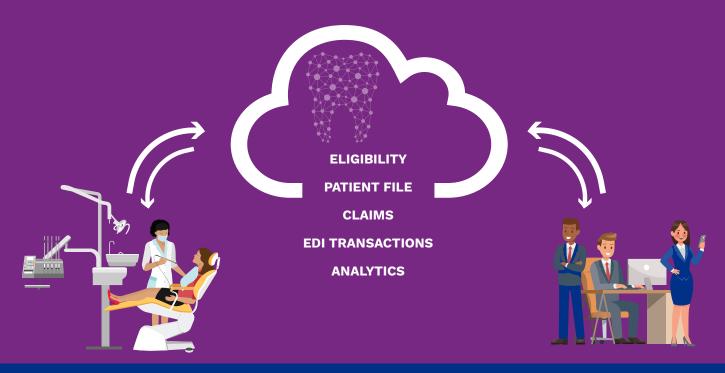

### SELECT A TECHNOLOGY-ENABLED SOLUTIONS PARTNER

SKYGEN USA can support your success in the digital age with our portfolio of technology products and services.

**ENTERPRISE TECHNOLOGY** 

**ON-DEMAND SOLUTIONS** 