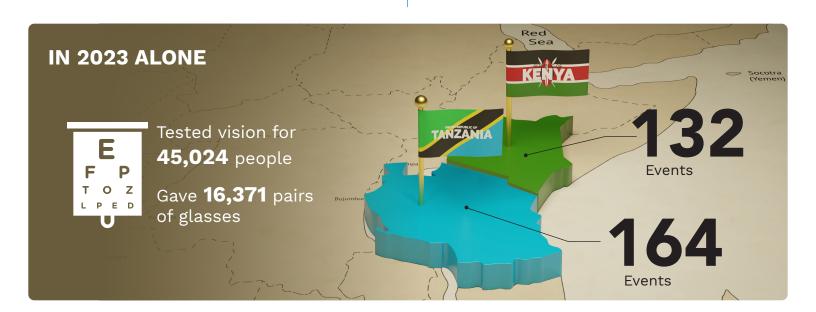

226,357 people tested

56,000 pairs of glasses given

16,371 pairs of glasses given = 2023 RECORD

## BROUGHT VISION TESTING TO 110 SCHOOLS

- Tested **24,500** students and teachers
- Gave **1,557** pairs of glasses